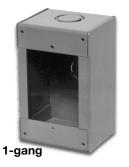

# Surface Mount Boxes 27193 Series - Gang Type

Overview

EDWARDS 27193 Series Surface Mount Boxes are multi-gang utility boxes designed for surface mounting where a heavy-duty general purpose box is required. Devices can be mounted to predrilled and tapped (#6-32) holes in standard one-gang to five-gang mounting configurations.

## Application

These surface mount boxes are suited for a variety of uses including:

End-of-Line Resistors Manual Pull Stations CO<sub>2</sub> Discharge Stations Signature Series Modules Signature Series Modules One-gang Fire Red Halon Discharge Stations Two-gang White One-gang White