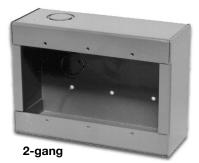

# Surface Mount Boxes 27193 Series - Gang Type

Overview

EDWARDS 27193 Series Surface Mount Boxes are multi-gang utility boxes designed for surface mounting where a heavy-duty general purpose box is required. Devices can be mounted to predrilled and tapped (#6-32) holes in standard one-gang to five-gang mounting configurations.

## Application

These surface mount boxes are suited for a variety of uses including:

End-of-Line Resistors Manual Pull Stations CO<sub>2</sub> Discharge Stations Signature Series Modules Signature Series Modules One-gang Fire Red Halon Discharge Stations Two-gang White One-gang White