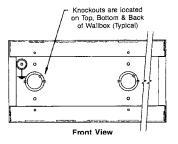

The 27193 boxes are finished in a durable baking enamel and are available in two standard colors: white versions are available for easy custom finishing to match the decor on site.

They are constructed from heavy duty 16 gauge cold rolled steel (CRS) for maximum durability. The 27193 boxes are easily surface mounted with screws using the mounting holes provided in the back of the box. All boxes are provided with convenient combination 1/2 inch and 3/4 inch conduit knockouts on the top, bottom and rear side. Each box also includes a grounding provision.

### Dimensions

All dimensions are shown in inches and (millimetres)