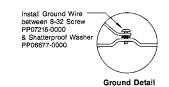

The 27193 boxes are finished in a durable baking enamel and are available in two standard colors: white versions are available for easy custom finishing to match the decor on site.

They are constructed from heavy duty 16 gauge cold rolled steel (CRS) for maximum durability. The 27193 boxes are easily surface mounted with screws using the mounting holes provided in the back of the box. All boxes are provided with convenient combination 1/2 inch and 3/4 inch conduit knockouts on the top, bottom and rear side. Each box also includes a grounding provision.