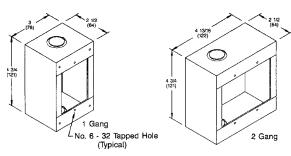

he top, bottom and rear side. Each box also includes a grounding provision.

# Standard Features

- One to five gang
- Fire red or bright white
- Durable baked finish
- Sturdy steel one-piece construction
- Grounding provision
- Combination 1/2 inch & 3/4 inch knockouts

## Application

These surface mount boxes are suited for a variety of uses including:

End-of-Line Resistors Manual Pull Stations CO<sub>2</sub> Discharge Stations Signature Series Modules Signature Series Modules One-gang Fire Red Halon Discharge Stations Two-gang White One-gang White



LIFE SAFETY & INCIDENT MANAGEMENT

#### Contact us

Phone:800-655-4497 (Option 4)Email:edwards.fire@carrier.comWebsite:edwardsfiresafety.com

8985 Town Center Pkwy Bradenton, FL 34202

© 2020 Carrier All rights reserved.

### Dimensions



All dimensions are shown in inches and (millimetres)





## Ordering Information

| Color/Finish            | 1-gang                                                                                                  | 2-gang   |
|-------------------------|---------------------------------------------------------------------------------------------------------|----------|
| Fire Red                | 27193-11                                                                                                | 27193-21 |
| Bright White            | 27193-16                                                                                                | 27193-26 |
| 27193-11-NY             | Red single-gang surface box without bottom knockout, for New York<br>City School Construction Authority |